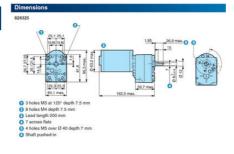

## **TECHNICAL DATA**

| IP class        | IP20             |
|-----------------|------------------|
| Max. torque     | 6 Nm             |
| Power           | 33 W             |
| Ratio           | i=130→338:1      |
| Shaft diameter  | 8 mm             |
| Speed options   | 6rpm→14rpm       |
| Supply voltage  | 12 V DC, 24 V DC |
| Type of gearbox | Spur             |
| Weight          | 1,4 kg           |