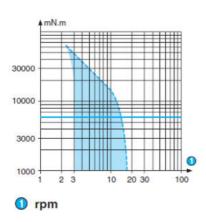

## 

Curves

Curve: torque/nominal speed

## **TECHNICAL DATA**

| IP class        | IP20             |
|-----------------|------------------|
| Max. torque     | 6 Nm             |
| Power           | 33 W             |
| Ratio           | i=130→338:1      |
| Shaft diameter  | 8 mm             |
| Speed options   | 6rpm→14rpm       |
| Supply voltage  | 12 V DC, 24 V DC |
| Type of gearbox | Spur             |
| Weight          | 1,4 kg           |