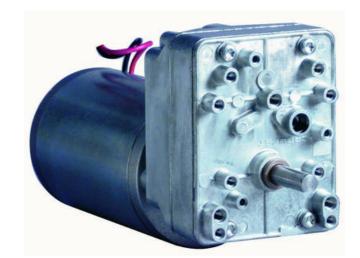

## CROUZET - 828325XX DC MOTOR WITH SPUR GEARBOX - INDUSTRIAL DC SERIES

828325XX Spur GDR2 gearmotor, 33W, 12/24Vdc, 5rpm $\rightarrow$ 14rpm, 6Nm max

- 12 24 V dc, 6 Nm max, 33 W
- Speed range: 6 to 14 rpm
- High starting torque
- Compact, inline gear motor

## PRODUCT DESCRIPTION

Crouzet standard industrial DC motor with inline gearbox for low speed, high torque applications.

DC motors by nature offer a very high starting torque and a suited to a very wide range of applications, the gearbox is 'lubricated for life' to ensure consistent performance.